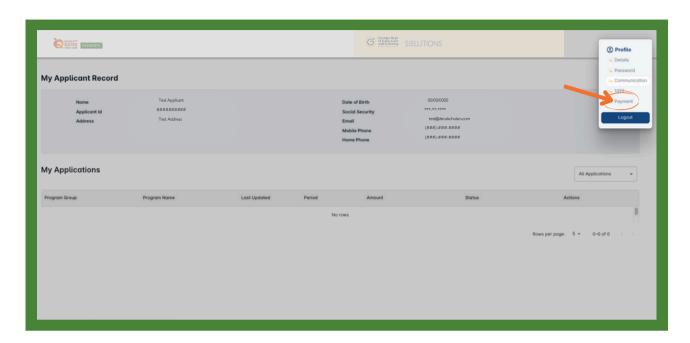

Once you're logged in, click on your initials on the top right corner of your dashboard.

3 A dropdown menu will appear when you click on your initials. Select "Payment."

Select direct deposit (ACH) or check. If you chose check, your process is complete at this point. If you chose ACH, please ensure you provide your personal information fully and accurately to ensure your payment is processed correctly. Additional instructions are included in Step 5.