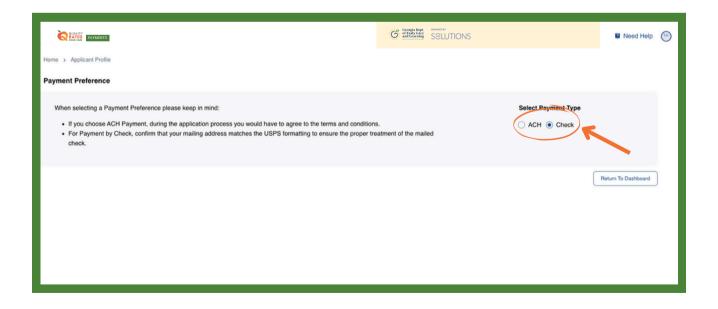

Once you're logged in, click on your initials on the top right corner of your dashboard.

3 A dropdown menu will appear when you click on your initials. Select "Payment."

Select direct deposit (ACH) or check. If you chose check, your process is complete at this point. If you chose ACH, please ensure you provide your personal information fully and accurately to ensure your payment is processed correctly. Additional instructions are included in Step 5.

There are 3 steps to complete your information for the ACH payment. You will need to scroll down in the popup window to view all of the fields and click the "Next" button to proceed to the next screens. Once you select the "Submit" button, your process is complete.