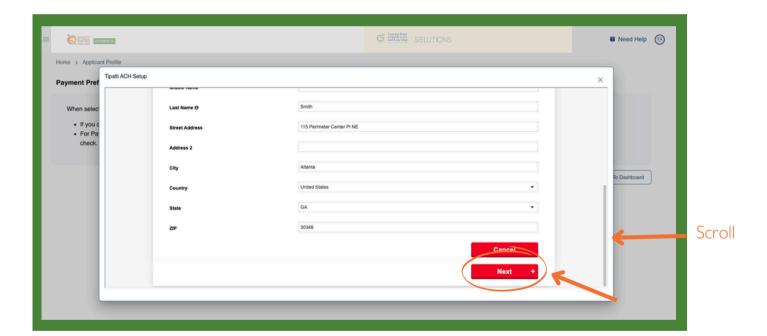

There are 3 steps to complete your information for the ACH payment. You will need to scroll down in the popup window to view all of the fields and click the "Next" button to proceed to the next screens. Once you select the "Submit" button, your process is complete.