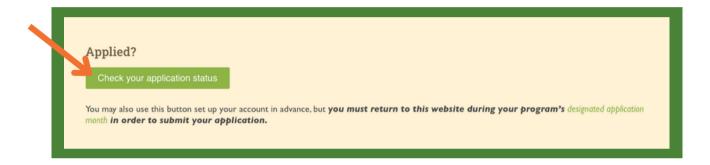

## **Change Your Payment Type**

This document will guide you through changing your payment type in the DECAL QR Payments system. There are two payment types available: direct deposit (ACH) or check.

To begin, visit <u>decalqrpayments.com/quality-rated-workforce-bonus</u> and click the button at the bottom of the page to log in to your account.