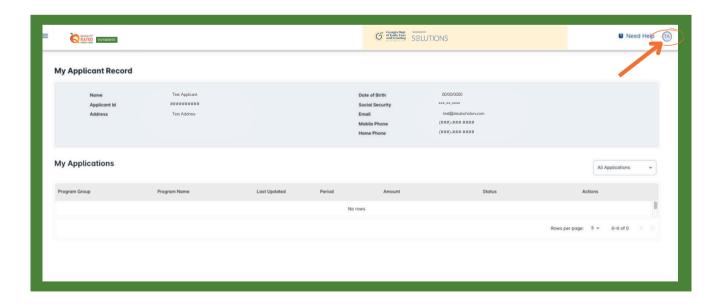

Once you're logged in, click on your initials on the top right corner of your dashboard.

3 A dropdown menu will appear when you click on your initials. Select "Payment."

Select direct deposit (ACH) or check. If you chose check, your process is complete at this point. If you chose ACH, please ensure you provide your personal information fully and accurately to ensure your payment is processed correctly. Additional instructions are included in Step 5.